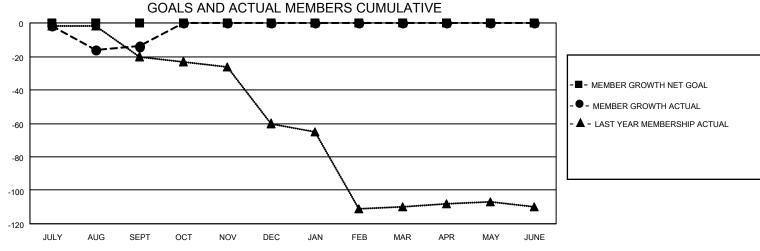

## MONTHLY MEMBERSHIP PROGRESS REPORT

LOCATION LOUISIANA District 8 I Results as of: 9/30/2021

| Clubs RESULTS FOR 2021-2022 |   |   |   | Members RESULTS FOR 2021-2022 |   |   |    |
|-----------------------------|---|---|---|-------------------------------|---|---|----|
|                             |   |   |   |                               |   |   |    |
| JULY/AUG/SEPT               | 0 | 0 | 1 | JULY/AUG/SEPT                 | 0 | 4 | 18 |
| OCT/NOV/DEC                 | 0 | 0 | 0 | OCT/NOV/DEC                   | 0 | 0 | 0  |
| JAN/FEB/MAR                 | 0 | 0 | 0 | JAN/FEB/MAR                   | 0 | 0 | 0  |
| APR/MAY/JUNE                | 0 | 0 | 0 | APR/MAY/JUNE                  | 0 | 0 | 0  |